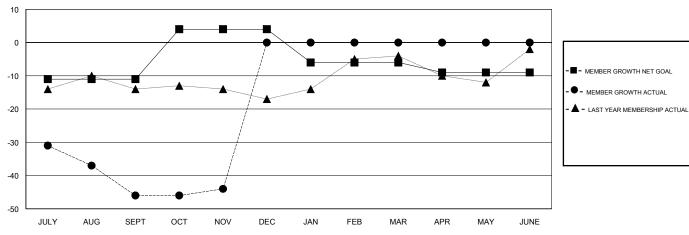

## STEVE ANTON **LOCATION MICHIGAN GMT CA**

|               | Club          | os          |               | Members  RESULTS FOR 2017-2018 |                           |                         |                                              |
|---------------|---------------|-------------|---------------|--------------------------------|---------------------------|-------------------------|----------------------------------------------|
|               | RESULTS FOR   | R 2017-2018 |               |                                |                           |                         |                                              |
| QUARTER       | NEW CLUB GOAL | NEW CLUBS   | DROPPED CLUBS | QUARTER                        | MEMBER GROWTH NET<br>GOAL | MEMBER GROWTH<br>ACTUAL | DROPPED MEMBERS ACTUAL (including transfers) |
| JULY/AUG/SEPT | 0             | 0           | 1             | JULY/AUG/SEPT                  | -11                       | 31                      | 69                                           |
| OCT/NOV/DEC   | 0             | 0           | 1             | OCT/NOV/DEC                    | 15                        | 21                      | 19                                           |
| JAN/FEB/MAR   | 0             | 0           | 0             | JAN/FEB/MAR                    | -10                       | 0                       | 0                                            |
| APR/MAY/JUNE  | 0             | 0           | 0             | APR/MAY/JUNE                   | -3                        | 0                       | 0                                            |